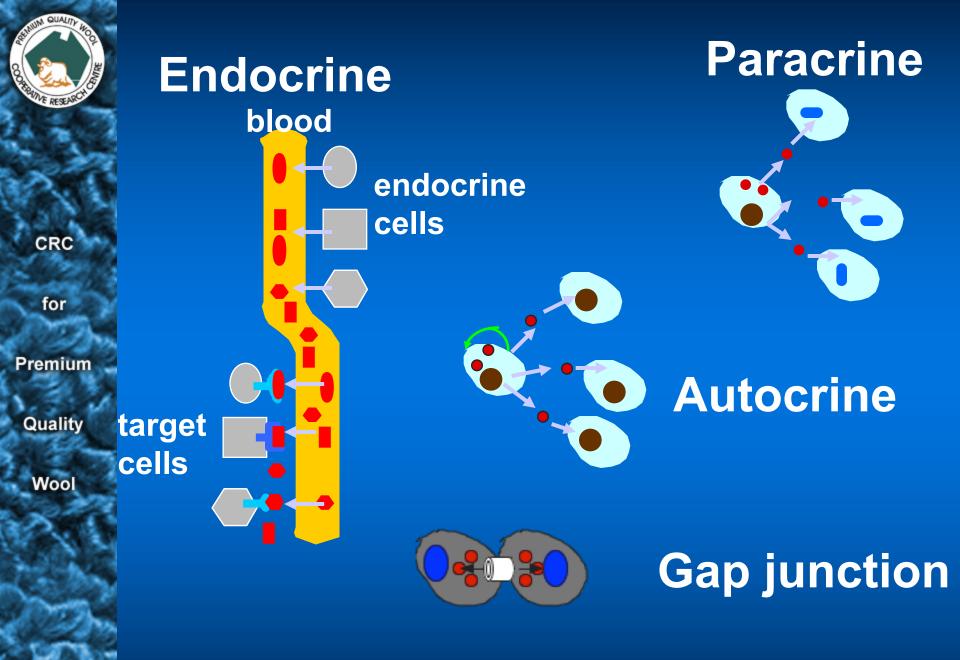

- Chemical signalling
  - hormones
  - growth factors
  - neurotransmittors
- Cell junctions
  - desmosomes
  - tight junctions
  - gap junctions
- Extracellular matrix (ECM)

for

Premium

CRC

Quality

Wool

© 1999, Wool CRC