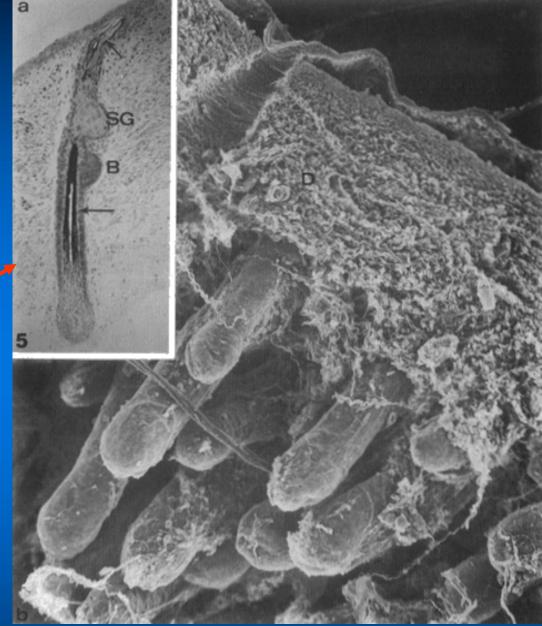

#### Scanning electron microscope (SEM)

Janelle Hocking Edwards Source: Holbrook & Minami (1991)

www.woolwise.com

© 1999, Wool CRC