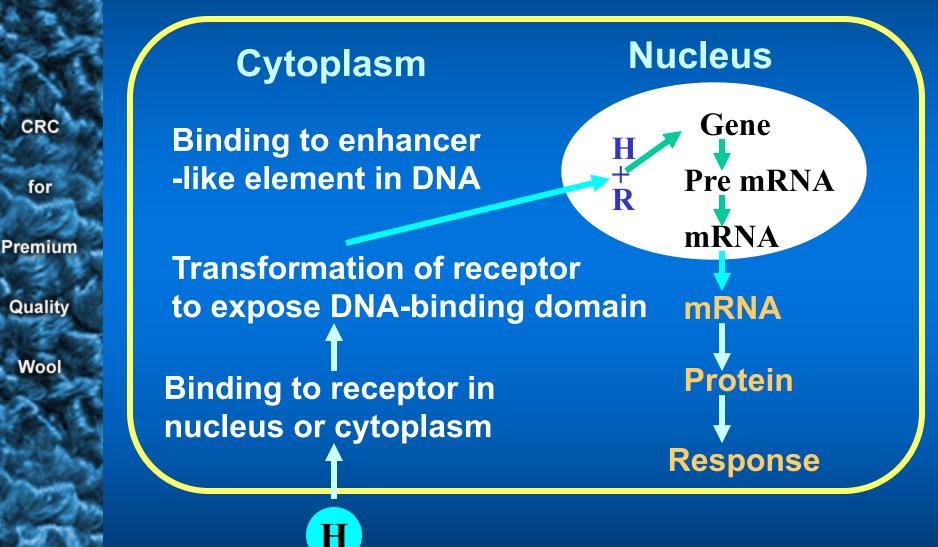

# Hydrophobic hormone receptors

Janelle Hocking Edwards Source: Wynn, P. (1997)

www.woolwise.com