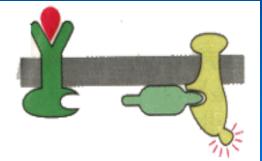

## **Cell surface receptors**

receptor

CRC

for

Premium

small hydrophobic signalling molecule

Quality

Wool