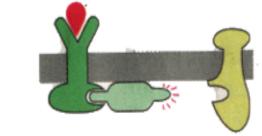

© 1999, Wool CRC

**carrier protein** (Cortisol, T4, Steroids IGF's, GH)

hydrophilic

signalling molecule

receptor