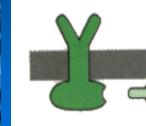

## **Cell surface receptors**

receptor

CRC

for

Premium

small hydrophobic signalling molecule

Quality

Wool