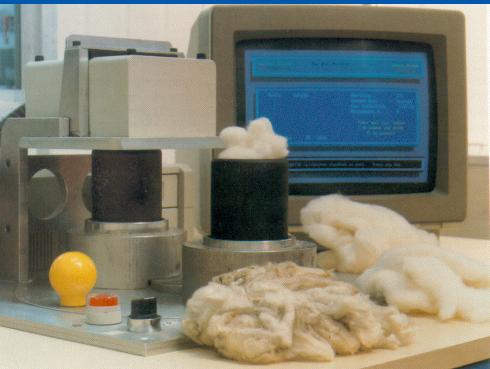

## Instrument

- Colorimeter or Spectrophotometer
  - Light Source (Illuminant C)
  - Sample Holder (core sample)
- %Reflectance (%R) – Red (X)
  - Green (Y)
  - Blue (Z)

CRC

Premium

for

1

Wool

Quality