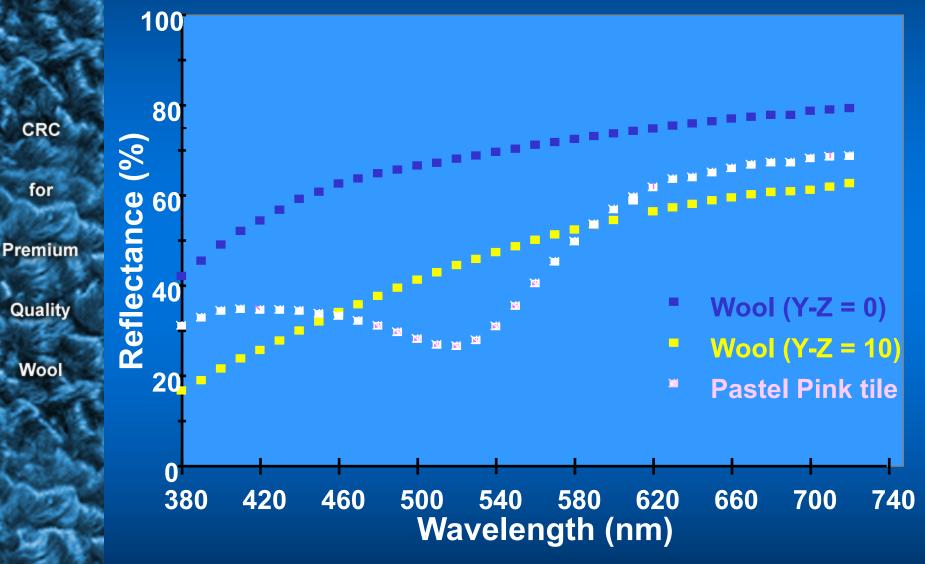

## **Effect of Yellowness on Dyeability**

Why measure?

assists in processing operation

- colour consistency, batch to batch
- accurately select wool
- develop new markets for 'super-white' wools

Premium

CRC