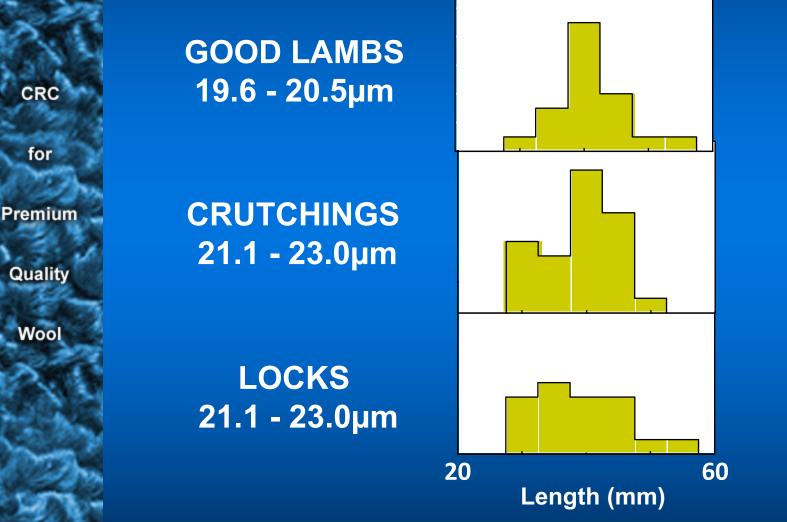

## **Staple Length Distribution**

Mean: 46mm CV: 26%

> Mean:45mm CV: 29%

Mean: 37mm CV: 59%

Lorraine Osborne Source: T.Mahar et al (1996)

120

© 1999, Wool CRC

www.woolwise.com

## **Ranges of Mean Staple Lengths** (Categories of Sale Lots)

Lorraine Osborne Source: T.Mahar et al (1996)

www.woolwise.com

© 1999, Wool CRC