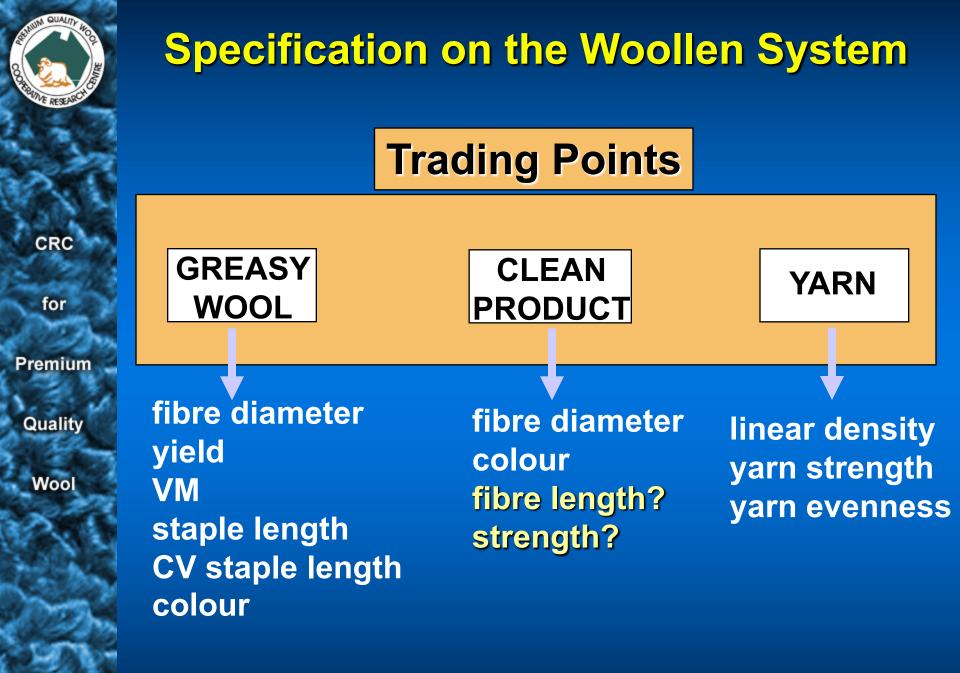

CRC

Premium

for

Quality

Wool

## **Specification of Carding Wools**

Produced for the CRC for Premium Quality Wool undergraduate program by; Ms. L. Osborne, The University of New South Wales.

www.woolwise.com

© 1999, Wool CRC



www.woolwise.com

© 1999, Wool CRC

Lorraine Osborne



CRC

for

Premium

Quality

Wool

## **Staple Length Distribution**



Mean: 46mm CV: 26%

> Mean:45mm CV: 29%

Mean: 37mm CV: 59%

Lorraine Osborne Source: T.Mahar et al (1996)

120

© 1999, Wool CRC

www.woolwise.com



CRC

for

Wool

## **Ranges of Mean Staple Lengths** (Categories of Sale Lots)



Lorraine Osborne Source: T.Mahar et al (1996)

www.woolwise.com

© 1999, Wool CRC