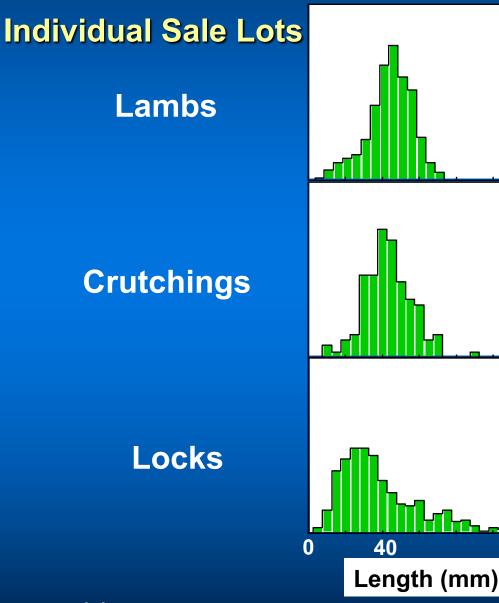

## **Staple Length Distribution**

Mean: 46mm CV: 26%

> Mean:45mm CV: 29%

Mean: 37mm CV: 59%

Lorraine Osborne Source: T.Mahar et al (1996)

120

© 1999, Wool CRC

www.woolwise.com

## **Ranges of Mean Staple Lengths** (Categories of Sale Lots)

Lorraine Osborne Source: T.Mahar et al (1996)

www.woolwise.com

© 1999, Wool CRC