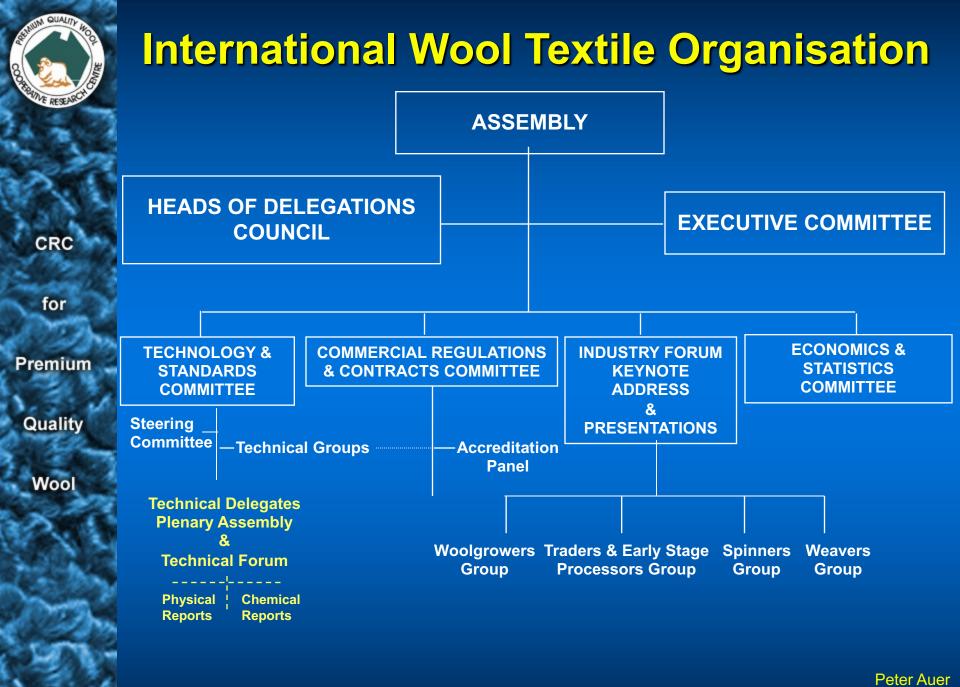

## International Wool Textile Organisation (IWTO)

- all major trading nations
  - 1999 China admitted
- trade regulation
- IWTO standards
  - considered for global trade
  - technical data & issues
- international forum
- INTRAWOOL
  - data transfer (EDI) research project
  - bale tracking (bar codes)