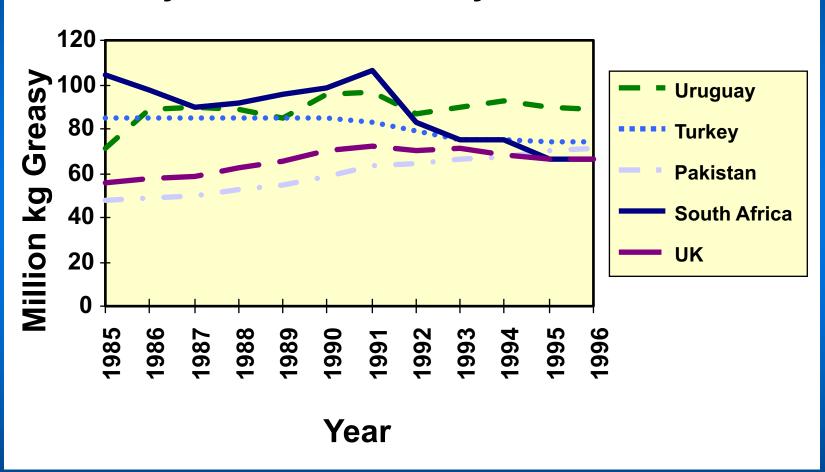

ow)
    - shift to more profitable enterprises
    - USSR decline
  - 1999/00 1,351 mkg clean
    - decline in grower profitability & confidence
  - 2004/5 ~2% above 1998/9 levels
    - stock overhang ending 2002/3
    - improving world economy



## **Supply Information Sources**

#### Australia

- Australian Wool Production Forecasting Committee (AWPFC) Reports
- Woolmark Company (1999), Wool Fact File,
   Woolmark Business Intelligence

#### Global

 Woolmark Company (1999), World Wool Supply to 2005, Woolmark Business Intelligence



CRC

for

**Premium** 

Quality

Wool

© 1999, Wool CRC

### **International**

#### **Greasy Wool Production for Top 6 Countries**





#### CRC

for

**Premium** 

Quality

Wool

### International

#### **Greasy Wool Production by Countries - 6 to 10**





## Micron Distribution - Australia



CRC

for

**Premium** 

Quality

Wool





## Quantities by Wool Category Australia