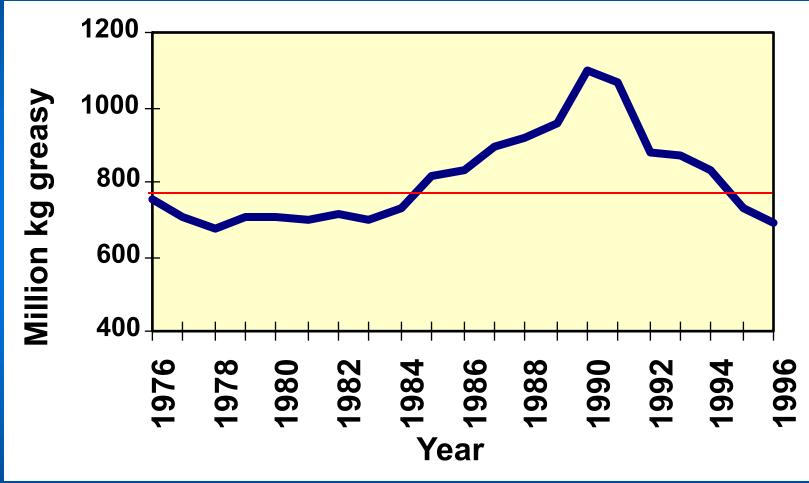

C Committee Inputs**

#### ABARE

- National Wool Production Survey
- Pasture Growth Index
- Australian Bureau of Statistics (ABS)
  - sheep numbers
  - on-farm stock survey (discontinued)

#### AWTA

volume of testing & test results

Peter Auer



© 1999, Wool CRC

#### **Sources of Wool**

- Known
  - **C** Harvested in a previous season
    - stored by brokers & dealers
  - D Wool International stockpile
- Estimated or forecast
  - A Shorn & crutched
    - sheep & lambs in season
  - **B** Harvested in a previous season
    - stored on farms
  - **E** Skins

# CRC for Premium Quality Wool © 1999, Wool CRC

## Unsold wool (C & B)



Peter Auer Source: Martin P. (1998)



#### CRC

for

Premium

Quality

Wool

© 1999, Wool CRC

## Australian Total Greasy Wool Production (actual) (A + E)





## **Global Supply Outlook**

- Supply = Production + stock change
- Production
  - 1998/9 1,376 mkg clean (40 year low)
    - shift to more profitable enterprises
    - USSR decline
  - 1999/00 1,351 mkg clean
    - decline in grower profitability & confidence
  - 2004/5 ~2% above 1998/9 levels
    - stock overhang ending 2002/3
    - improving world economy



## **Supply Information Sources**

#### Australia

- Australian Wool Production Forecasting Committee (AWPFC) Reports
- Woolmark Company (1999), Wool Fact File,
   Woolmark Business Intelligence

#### Global

 Woolmark Company (1999), World Wool Supply to 2005, Woolmark Business Intelligence



CRC

for

**Premium** 

Quality

Wool

© 1999, Wool CRC

### **International**

#### **Greasy Wool Production for Top 6 Countries**