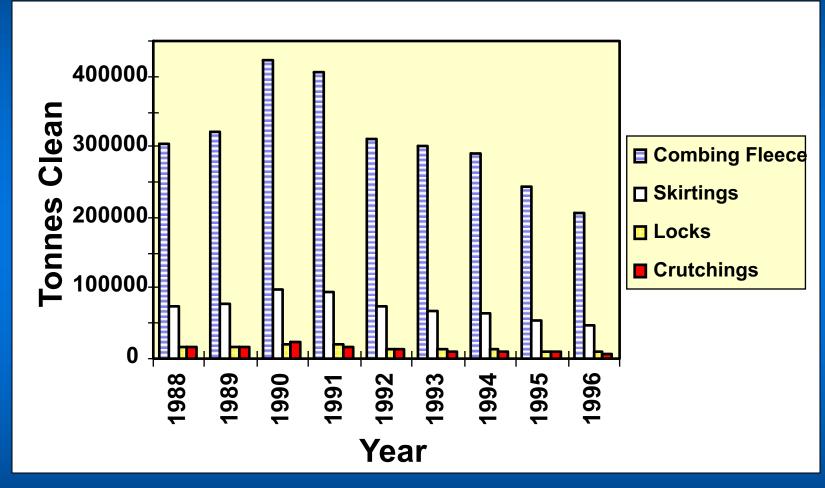

lity & confidence
  - 2004/5 ~2% above 1998/9 levels
    - stock overhang ending 2002/3
    - improving world economy



## **Supply Information Sources**

#### Australia

- Australian Wool Production Forecasting Committee (AWPFC) Reports
- Woolmark Company (1999), Wool Fact File,
   Woolmark Business Intelligence

#### Global

 Woolmark Company (1999), World Wool Supply to 2005, Woolmark Business Intelligence



CRC

for

**Premium** 

Quality

Wool

© 1999, Wool CRC

### **International**

#### **Greasy Wool Production for Top 6 Countries**





#### CRC

for

**Premium** 

Quality

Wool

### International

#### **Greasy Wool Production by Countries - 6 to 10**





## Micron Distribution - Australia



CRC

for

**Premium** 

Quality

Wool





## Quantities by Wool Category Australia