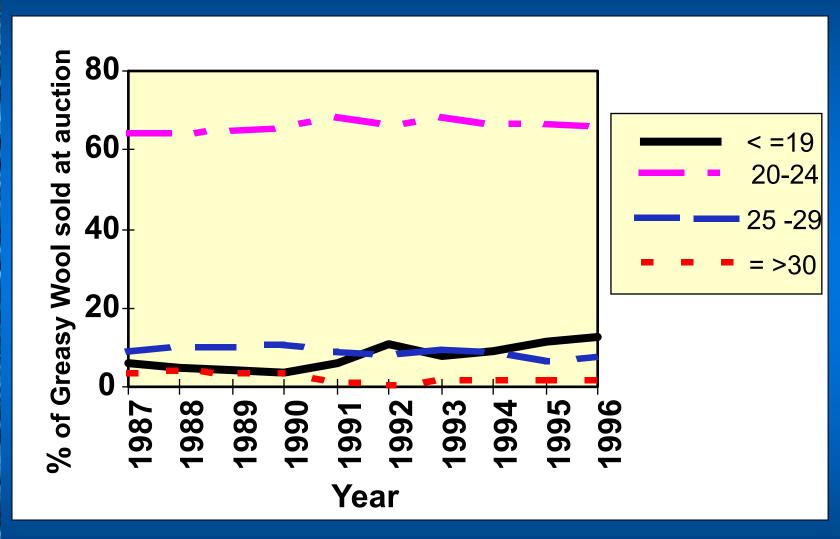

51 mkg clean
    - decline in grower profitability & confidence
  - 2004/5 ~2% above 1998/9 levels
    - stock overhang ending 2002/3
    - improving world economy



## **Supply Information Sources**

#### Australia

- Australian Wool Production Forecasting Committee (AWPFC) Reports
- Woolmark Company (1999), Wool Fact File,
   Woolmark Business Intelligence

#### Global

 Woolmark Company (1999), World Wool Supply to 2005, Woolmark Business Intelligence



CRC

for

**Premium** 

Quality

Wool

© 1999, Wool CRC

### **International**

#### **Greasy Wool Production for Top 6 Countries**





#### CRC

for

**Premium** 

Quality

Wool

### International

#### **Greasy Wool Production by Countries - 6 to 10**





## Micron Distribution - Australia



CRC

for

**Premium** 

Quality

Wool





## Quantities by Wool Category Australia