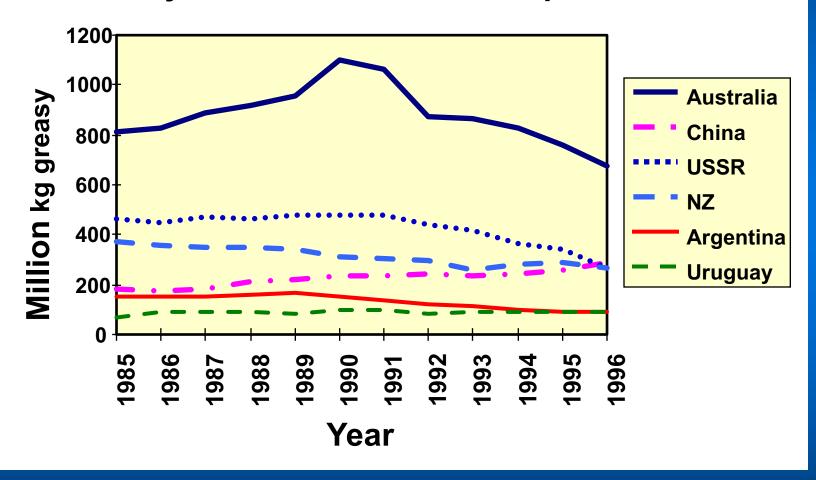

## **Global Supply Outlook**

- Supply = Production + stock change
- Production
  - 1998/9 1,376 mkg clean (40 year low)
    - shift to more profitable enterprises
    - USSR decline
  - 1999/00 1,351 mkg clean
    - decline in grower profitability & confidence
  - 2004/5 ~2% above 1998/9 levels
    - stock overhang ending 2002/3
    - improving world economy



## **Supply Information Sources**

#### Australia

- Australian Wool Production Forecasting Committee (AWPFC) Reports
- Woolmark Company (1999), Wool Fact File,
   Woolmark Business Intelligence

#### Global

 Woolmark Company (1999), World Wool Supply to 2005, Woolmark Business Intelligence



CRC

for

**Premium** 

Quality

Wool

© 1999, Wool CRC

### **International**

#### **Greasy Wool Production for Top 6 Countries**





#### CRC

for

**Premium** 

Quality

Wool

### International

#### **Greasy Wool Production by Countries - 6 to 10**





## Micron Distribution - Australia



CRC

for

**Premium** 

Quality

Wool





## Quantities by Wool Category Australia