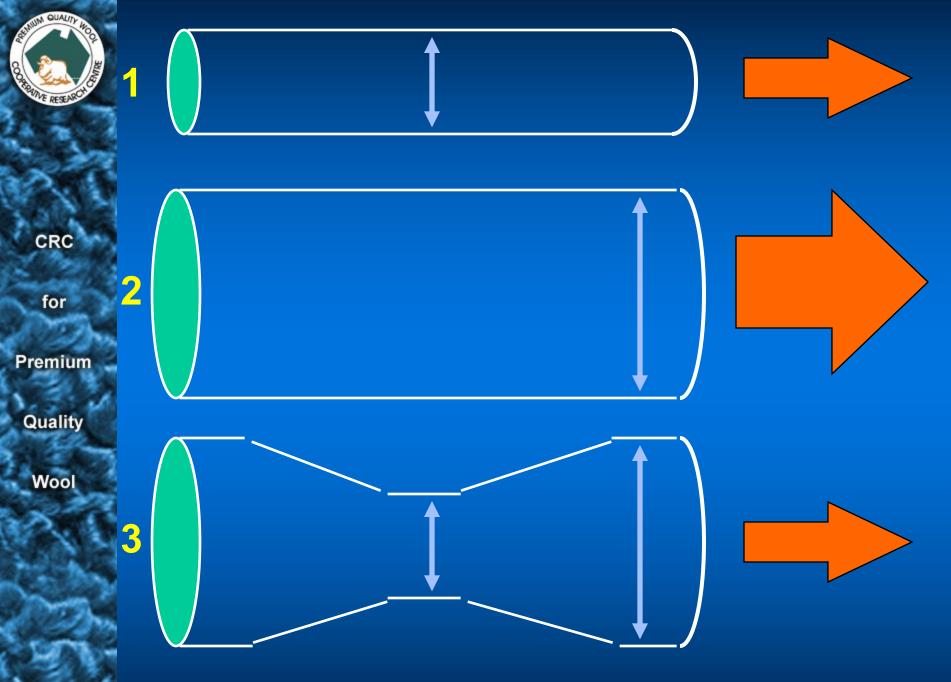

## **Staple Strength**

| CRC             | Variations in load-bearing<br>material in staple | Inherent strength of<br>constituent fibres |
|-----------------|--------------------------------------------------|--------------------------------------------|
| for<br>Premium  | Localised weakness                               | Most/all of fibre length                   |
| Quality<br>Wool | Physical changes                                 | Structural changes                         |
| 3               | Fibre length variation                           |                                            |