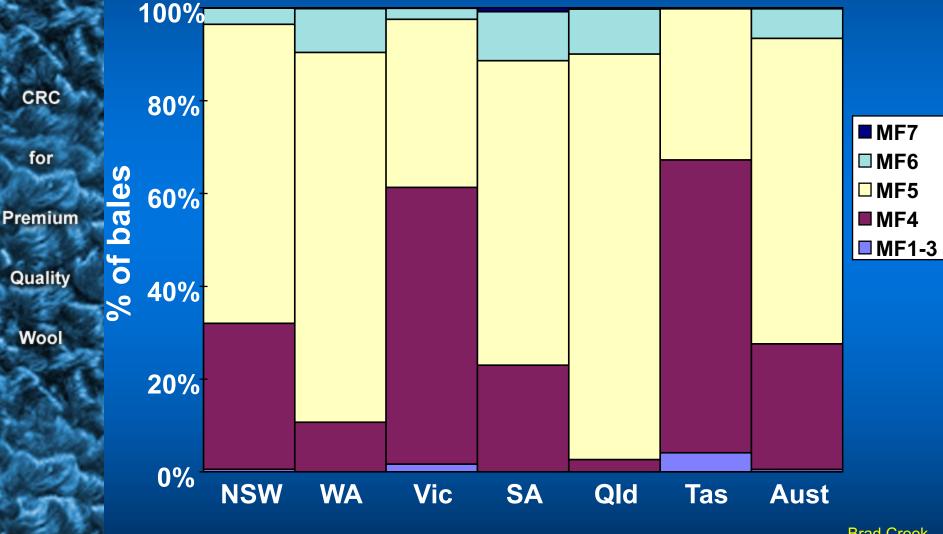

## Style grade profile of greasy Merino wool sold at auction in each state: 1992-93 to 1994-95

www.woolwise.com

© 1999, Wool CRC