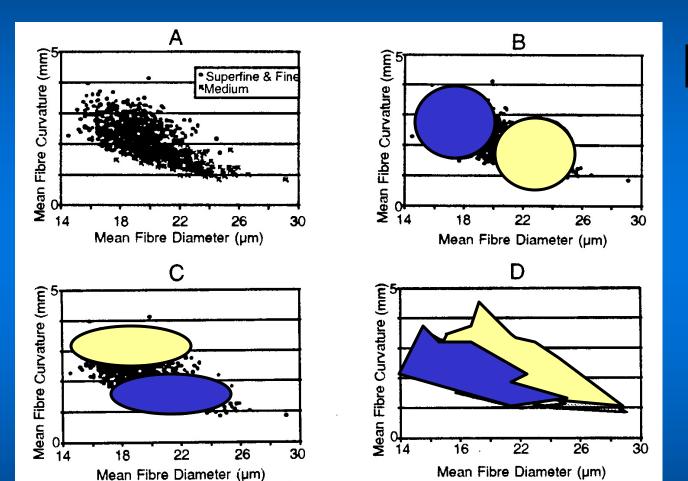

# Handle: a function of diameter and curvature

Softer than average

Brad Crook Source: Stevens (1994)