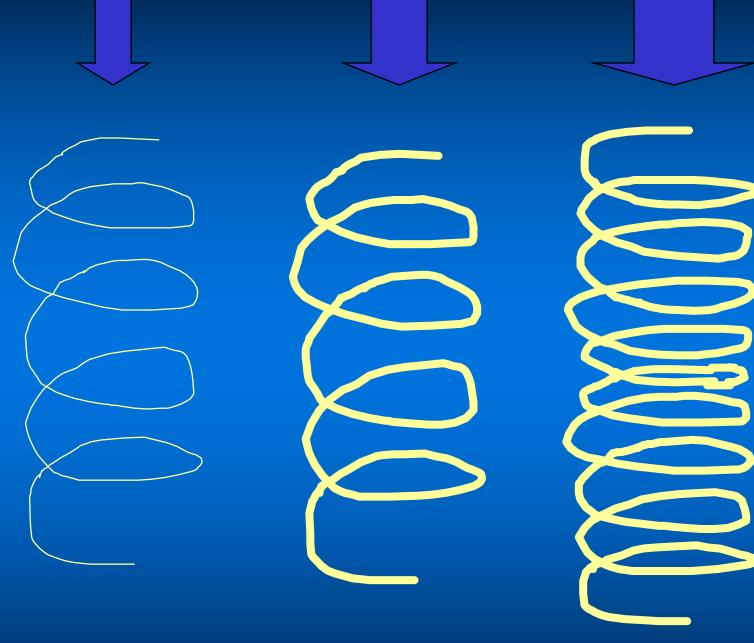

## Compression

- MAJOR
  - crimp frequency
- MINOR
  - mean diameter
  - grease
  - staple pliability (crimp definition)

CRC

for

Premium

Quality

Wool