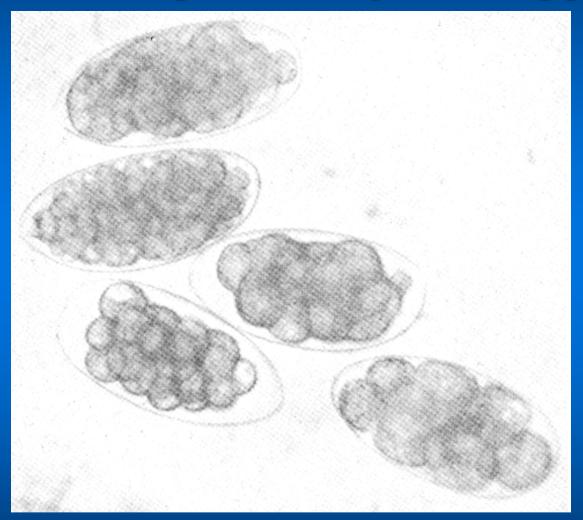

## Most sheep nematode parasites cannot be distinguished by their eggs

CRC

Premium

for

Quality

Wool

© 1999, Wool CRC

Steve Walkden-Brown Source: Coles, E.H. (1974)