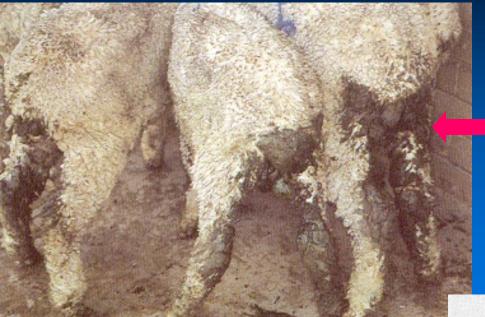

<sup>b</sup> Will kill adult sheep

Steve Walkden-Brown

www.woolwise.com

for

Premium

Quality

Wool

"Bottle jaw" caused by "Barber's pole worm" - loss of protein from plasma Diarrhoea (scours) caused by "black scour worm" - note dag formation