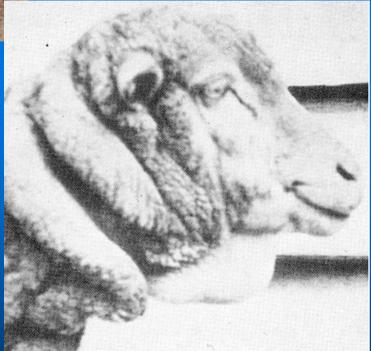

<sup>b</sup> Will kill adult sheep

Steve Walkden-Brown

www.woolwise.com

for

Premium

Quality

Wool

"Bottle jaw" caused by "Barber's pole worm" - loss of protein from plasma Diarrhoea (scours) caused by "black scour worm" - note dag formation